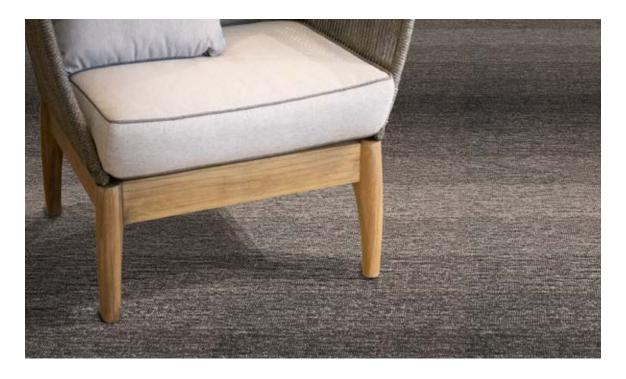

## STRIA

Stria is a dense hand tufted carpet. The undyed wool creates a natural organic ombre effect, where darker shades transition into lighter shades, and then back to dark again. This product is durable, luxurious and elegant, available as an area rug or wall to wall installation.